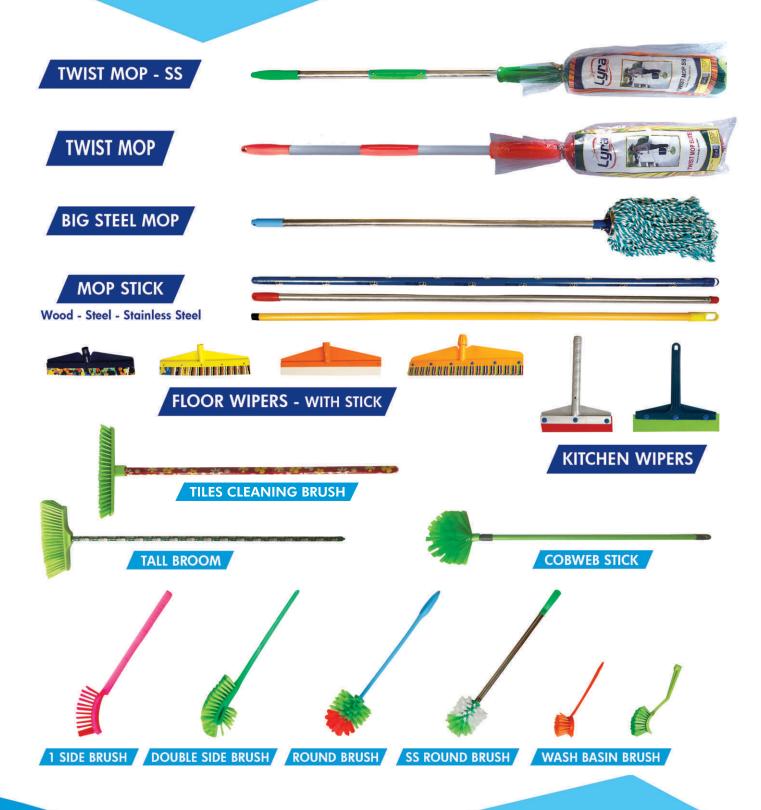

**NEEM OIL** 100 ml 50 ml

**OMUM WATER** 

1000 ml / 700 ml

500 ml

200 ml

ROUND

**DOUBLE** 

LONG WHITE GRASS

COCO BROOM LONG

COCO BROOM SHORT

ITALIAN MOP

SPANISH MOP

I-MOP

JUMBO MOP

CLIP MOP

T-MOP

COTTON MAT

SINGLE MAT
OVAL SQUARE

DOUBLE MAT

CLEANING CLOTH

Checked Small

Checked Big

**Yellow Cloth** 