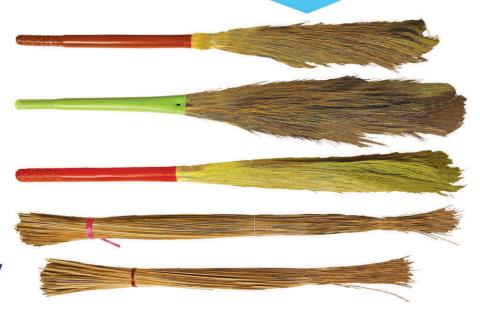

COCO BROOM LONG

COCO BROOM SHORT

ITALIAN MOP

SPANISH MOP

I-MOP

JUMBO MOP

CLIP MOP

T-MOP